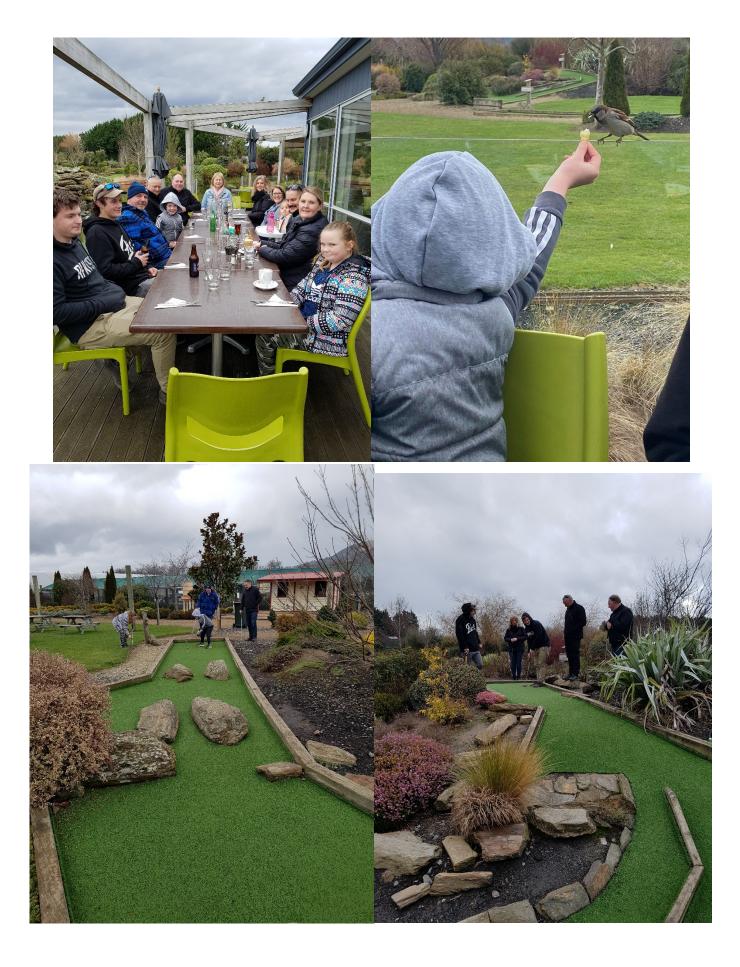

## LUNCH RUN 12th July 2020

A small group ventured out on our Lunch Run yesterday

We took a few back roads and ended up at Outram Hotel for a quick refreshment before lunch only to find it shut and not open until 3pm (whats with that for a country pub!!) so onward to Wals Plant Nursery for lunch and a challenge of mini golf while some of the ladies made a few purchases in the shop

This is a great place to visit, it is set out very well and has something for all ages and the food was great! – the 18 hole mini golf gave some very challenging holes for even the avid golfer.

We headed home after a few hours at Wals and managed to find a few stops with nice roaring fires to warm us up – especially the ones with no heaters LOL

Think will be back to this destination – maybe in the summer time!

Thanks to those who turned up for this run Im sure everyone enjoyed their day