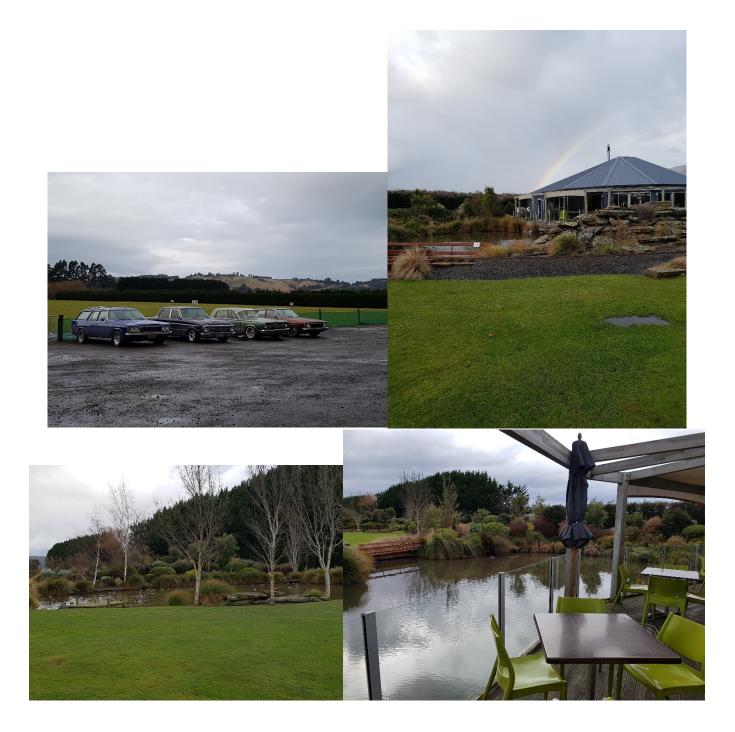

## LUNCH RUN 12th July 2020

A small group ventured out on our Lunch Run yesterday

We took a few back roads and ended up at Outram Hotel for a quick refreshment before lunch only to find it shut and not open until 3pm (whats with that for a country pub!!) so onward to Wals Plant Nursery for lunch and a challenge of mini golf while some of the ladies made a few purchases in the shop

This is a great place to visit, it is set out very well and has something for all ages and the food was great! – the 18 hole mini golf gave some very challenging holes for even the avid golfer.

We headed home after a few hours at Wals and managed to find a few stops with nice roaring fires to warm us up – especially the ones with no heaters LOL