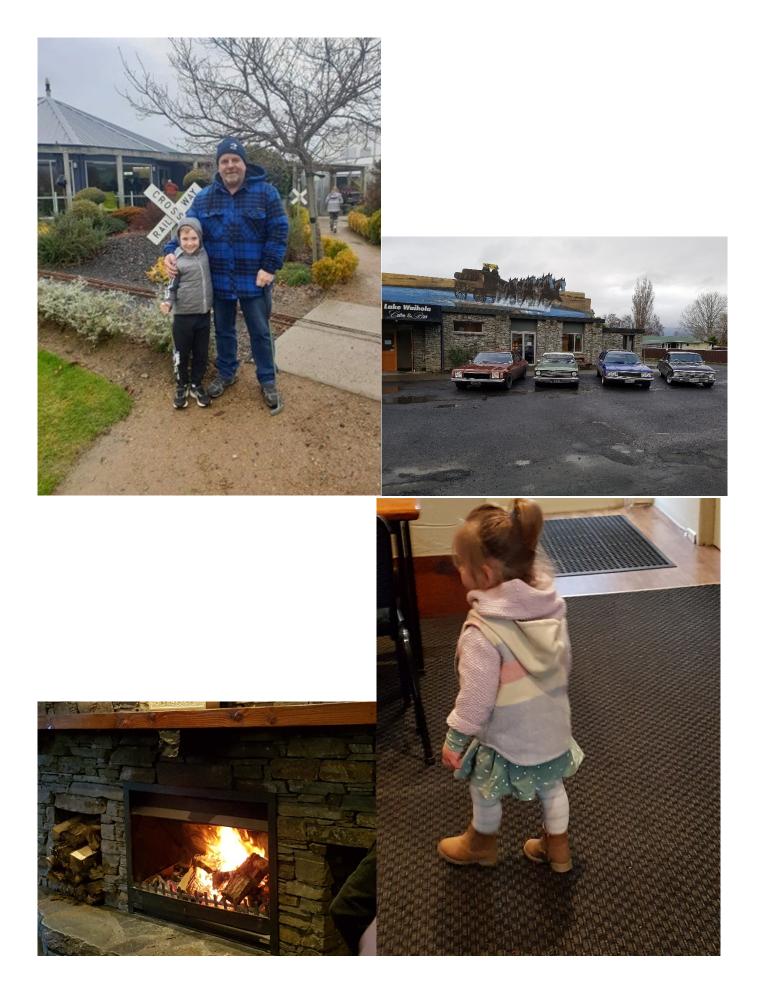

## LUNCH RUN 12th July 2020

A small group ventured out on our Lunch Run yesterday

We took a few back roads and ended up at Outram Hotel for a quick refreshment before lunch only to find it shut and not open until 3pm (whats with that for a country pub!!) so onward to Wals Plant Nursery for lunch and a challenge of mini golf while some of the ladies made a few purchases in the shop

This is a great place to visit, it is set out very well and has something for all ages and the food was great! – the 18 hole mini golf gave some very challenging holes for even the avid golfer.

We headed home after a few hours at Wals and managed to find a few stops with nice roaring fires to warm us up – especially the ones with no heaters LOL

Think will be back to this destination – maybe in the summer time!

Thanks to those who turned up for this run Im sure everyone enjoyed their day